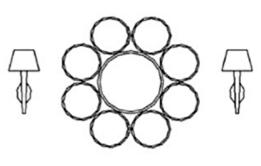

#### **KEY FEATURES**

The pool lobby and wine cellar are designed in dark colors. There are glass partitions and led ceiling lights. The walls are finished with rough stone











#### **MAIN FEATURES**

The rooms are furnished with classic wood furnishings with fabrics. The ceilings in the wine cellars are made of metal.





SPA AREA

The building has an oval pool, many different saunas and a jacuzzi. There is a mosaic stucco, the starry sky above the pool and decorative wall with led lighting.

## BIM model of Residential building





### MEP Design. Ventilation & Air Conditioning



### Ventilation & Air Conditioning



### Interior layout





### Bar drawings and elements



### Staircase drawings





### Doors and typical door details

1350



### Furniture composition









### Plumbing and furniture



cm 156x68







### Chandeliers





RESIDENTIAL HOUSE - OCTOBER 2020

WWW.UVT.UA



### Project leaders



Antonenko Andrii Chief executive officer



Shumbar Konstantin project manager



Agafonov Oleksiy CHIEF ARCHITECT



Izumenko Andrey hvac



#### Sydoruk Olha Lead architect



Boguslavska Iryna

#### **UVT** G R ^ U P



**OUR SITE** 

www.uvt.ua

#### Antonenko Andrii - CEO

+ 38 (067) 502-72-52

aav@uvt.ua

#### Agafonov Oleksiy - Chief Architect

+ 38 (067) 504-67-51

5046751@gmail.com

RESIDENTIAL HOUSE - OCTOBER 2020

### Contact details

#### For orders and views

WWW.UVT.UA