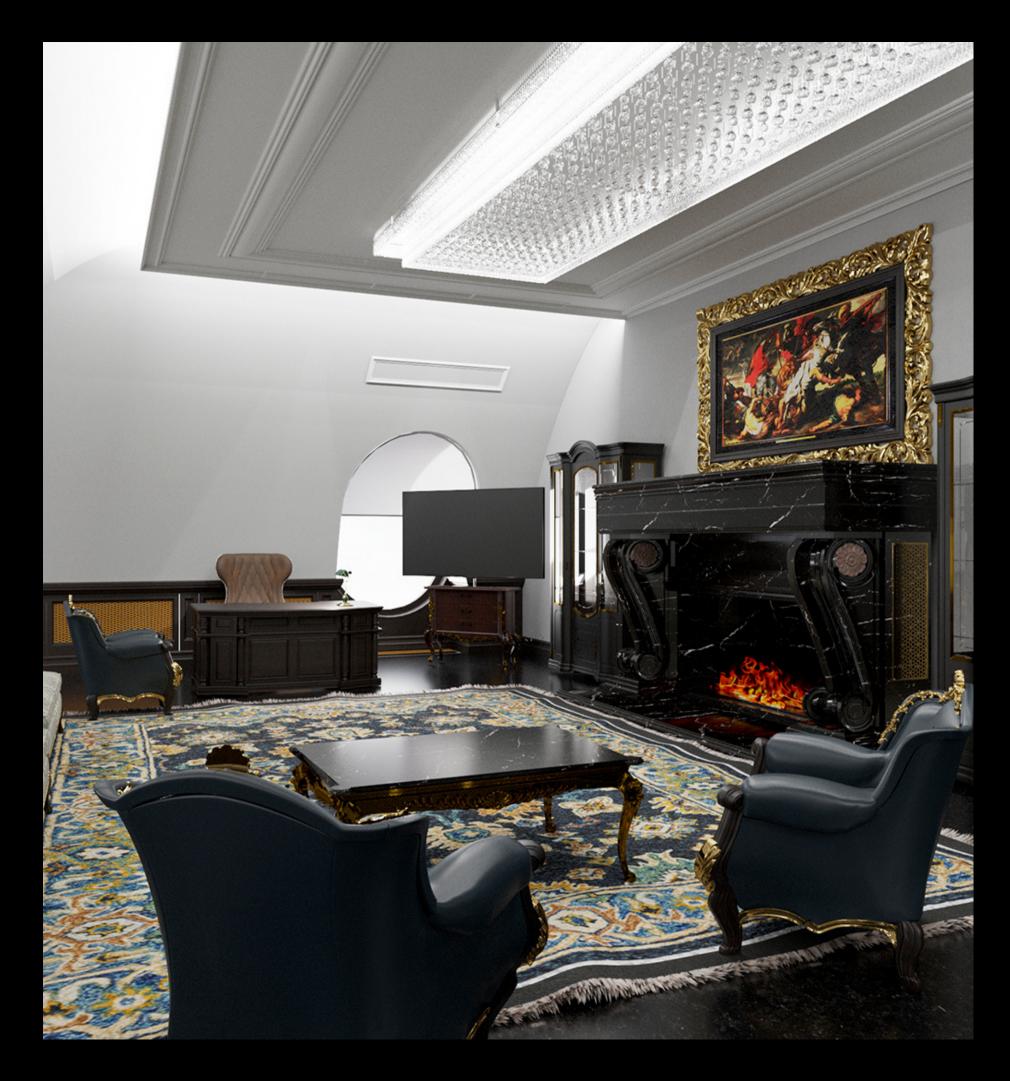

#### **MAIN FEATURES**

The classic style is combined with more modern elements (green walls, LED lighting). The color scale is chosen on the basis of customer requirements. Reproductions of famous paintings are hung throughout the house.

#### **MAIN FEATURES**

The rooms are furnished with classic wood furnishings with fabrics. The ceilings in the wine cellars are made of metal.

SPA AREA

The building has an oval pool, many different saunas and a jacuzzi. There is a mosaic stucco, the starry sky above the pool and decorative wall with led lighting.