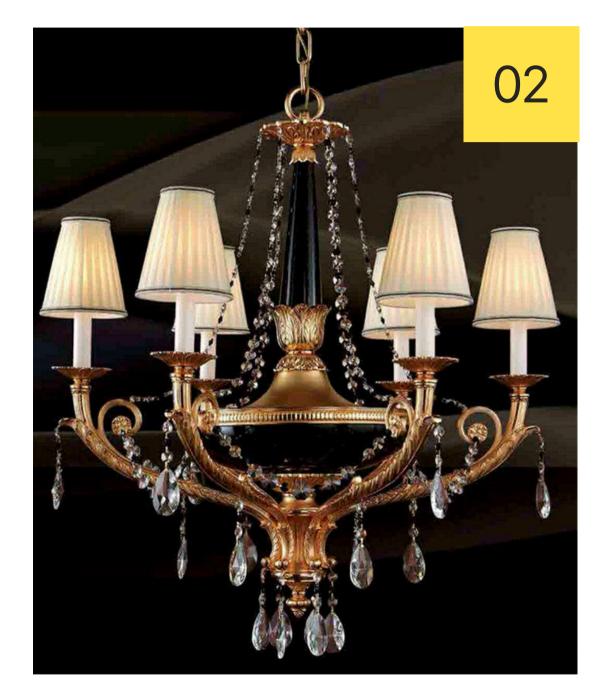

dark colors. There are glass partitions and led ceiling lights. The walls are finished with rough stone











#### **MAIN FEATURES**

The rooms are furnished with classic wood furnishings with fabrics. The ceilings in the wine cellars are made of metal.





SPA AREA

The building has an oval pool, many different saunas and a jacuzzi. There is a mosaic stucco, the starry sky above the pool and decorative wall with led lighting.

## BIM model of Residential building





### MEP Design. Ventilation & Air Conditioning



### Ventilation & Air Conditioning



### Interior layout





### Bar drawings and elements



### Staircase drawings





### Doors and typical door details

1350



### Furniture composition









### Plumbing and furniture



cm 156x68







### Chandeliers





RESIDENTIAL HOUSE - OCTOBER 2020

WWW.UVT.UA



### Project leaders



Antonenko Andrii Chief executive officer



Shumbar Konstantin project manager



Agafonov Oleksiy CHIEF ARCHITECT



Izumenko Andrey hvac



#### Sydoruk Olha Lead architect



Boguslavska Iryna

#### **UVT** G R ^ U P



**OUR SITE** 

www.uvt.ua

#### Antonenko Andrii - CEO

+ 38 (067) 502-72-52

aav@uvt.ua

#### Agafonov Oleksiy - Chief Architect

+ 38 (067) 504-67-51

5046751@gmail.com

RESIDENTIAL HOUSE - OCTOBER 2020

### Contact details

#### For orders and views

WWW.UVT.UA