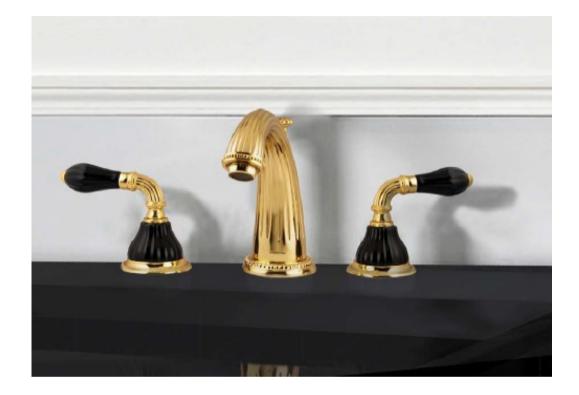

cellar are designed in dark colors. There are glass partitions and led ceiling lights. The walls are finished with rough stone











#### **MAIN FEATURES**

The rooms are furnished with classic wood furnishings with fabrics. The ceilings in the wine cellars are made of metal.





SPA AREA

The building has an oval pool, many different saunas and a jacuzzi. There is a mosaic stucco, the starry sky above the pool and decorative wall with led lighting.

## BIM model of Residential building





### MEP Design. Ventilation & Air Conditioning



### Ventilation & Air Conditioning



### Interior layout





### Bar drawings and elements



### Staircase drawings





### Doors and typical door details

1350



### Furniture composition









### Plumbing and furniture



cm 156x68







### Chandeliers





RESIDENTIAL HOUSE - OCTOBER 2020

WWW.UVT.UA



### Project leaders



Antonenko Andrii Chief executive officer



Shumbar Konstantin project manager



Agafonov Oleksiy CHIEF ARCHITECT



Izumenko Andrey hvac



#### Sydoruk Olha Lead architect



Boguslavska Iryna

#### **UVT** G R ^ U P



**OUR SITE** 

www.uvt.ua

#### Antonenko Andrii - CEO

+ 38 (067) 502-72-52

aav@uvt.ua

#### Agafonov Oleksiy - Chief Architect

+ 38 (067) 504-67-51

5046751@gmail.com

RESIDENTIAL HOUSE - OCTOBER 2020

### Contact details

#### For orders and views

WWW.UVT.UA