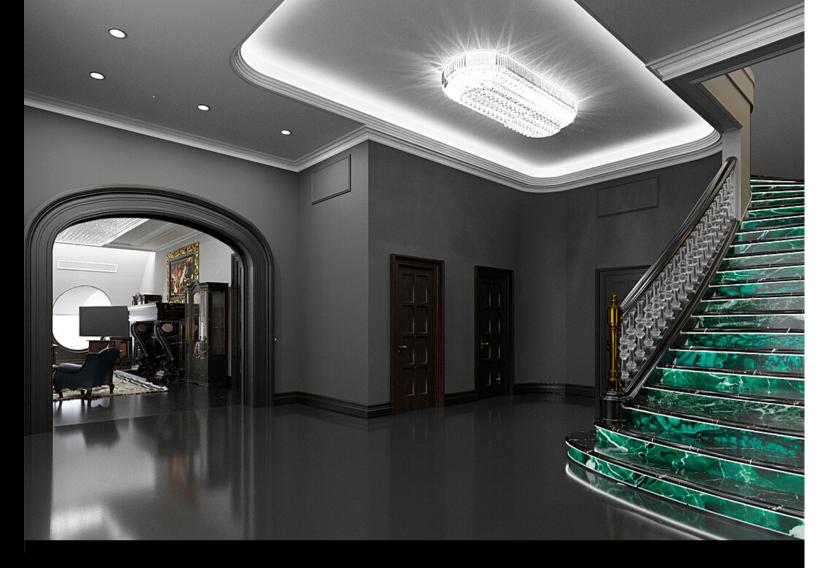

#### **VISUALIZATION OF PREMISES**

The peculiarity of the staircase is that it consists of many different materials. Crystal balinks and malachite risers, as well as led lighting. New LED fixtures are designed directly for this facility.