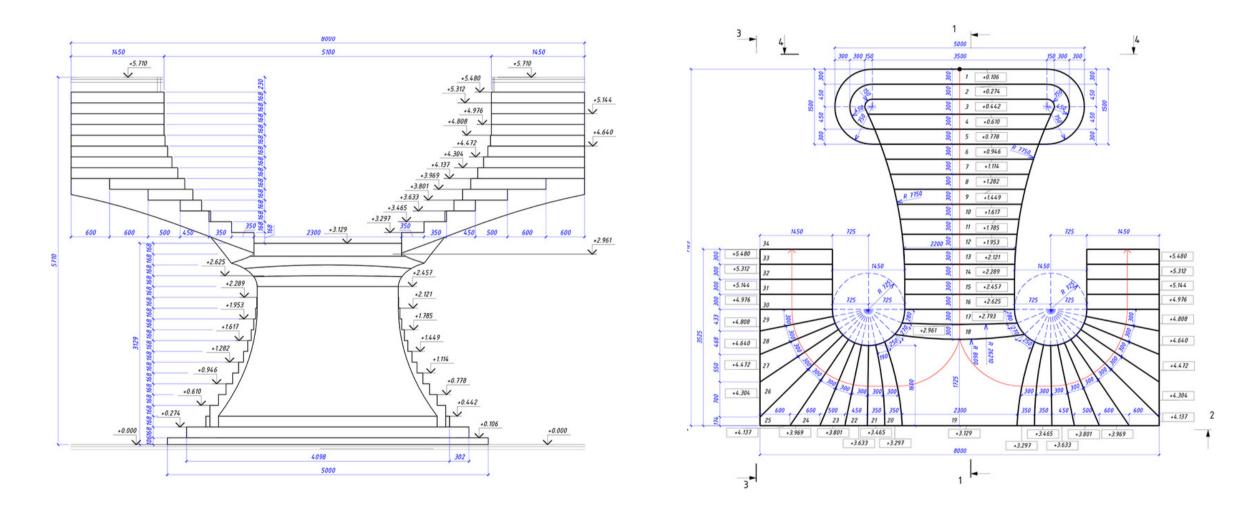

l as led lighting. New LED fixtures are designed directly for this facility.

#### **KEY FEATURES**

The pool lobby and wine cellar are designed in dark colors. There are glass partitions and led ceiling lights. The walls are finished with rough stone











#### **MAIN FEATURES**

The rooms are furnished with classic wood furnishings with fabrics. The ceilings in the wine cellars are made of metal.





SPA AREA

The building has an oval pool, many different saunas and a jacuzzi. There is a mosaic stucco, the starry sky above the pool and decorative wall with led lighting.

## BIM model of Residential building





### MEP Design. Ventilation & Air Conditioning



### Ventilation & Air Conditioning



### Interior layout





### Bar drawings and elements



### Staircase drawings





### Doors and typical door details

1350



### Furniture composition









### Plumbing and furniture



cm 156x68







### Chandeliers





RESIDENTIAL HOUSE - OCTOBER 2020

WWW.UVT.UA



### Project leaders



Antonenko Andrii Chief executive officer



Shumbar Konstantin project manager



Agafonov Oleksiy CHIEF ARCHITECT



Izumenko Andrey hvac



#### Sydoruk Olha Lead architect



Boguslavska Iryna

#### **UVT** G R ^ U P



**OUR SITE** 

www.uvt.ua

#### Antonenko Andrii - CEO

+ 38 (067) 502-72-52

aav@uvt.ua

#### Agafonov Oleksiy - Chief Architect

+ 38 (067) 504-67-51

5046751@gmail.com

RESIDENTIAL HOUSE - OCTOBER 2020

### Contact details

#### For orders and views

WWW.UVT.UA