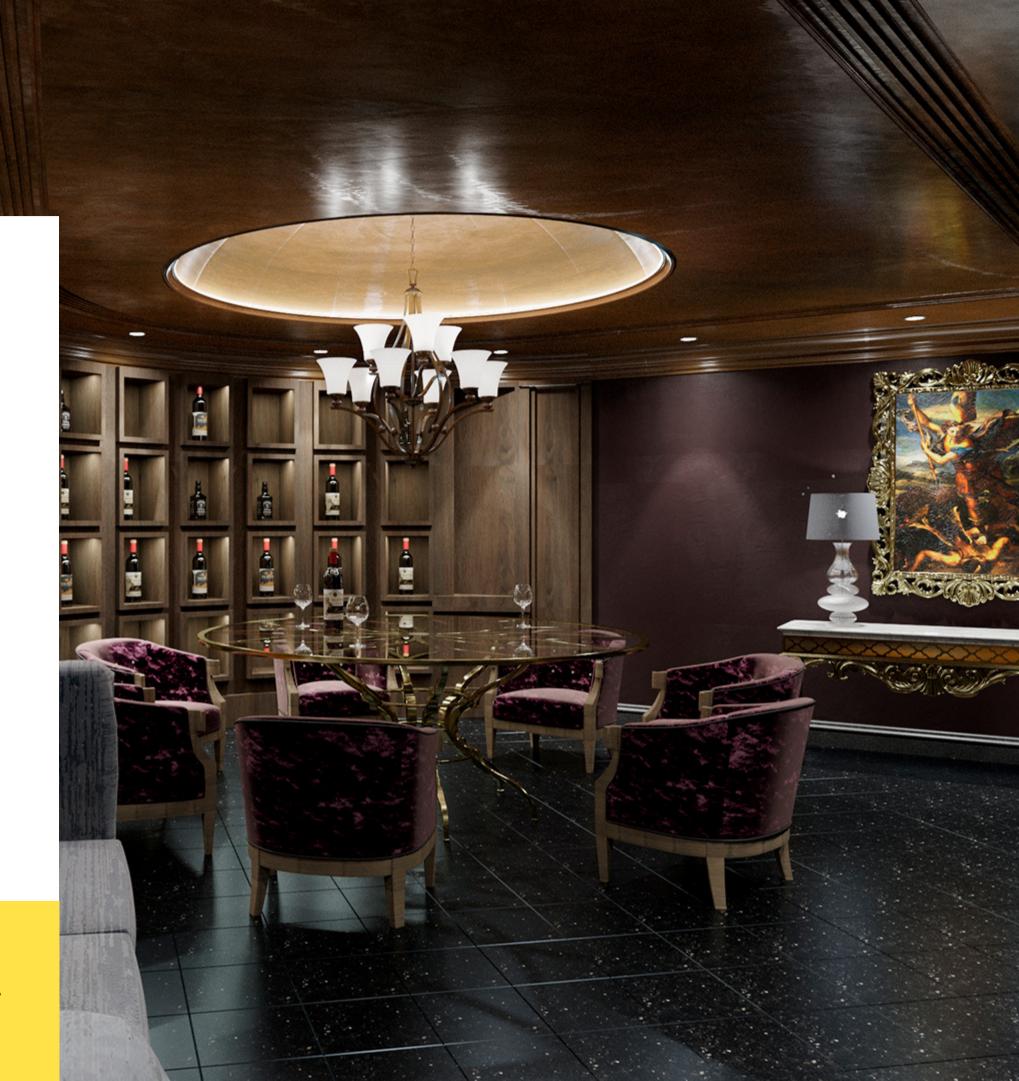

#### **KEY FEATURES**

The pool lobby and wine cellar are designed in dark colors. There are glass partitions and led ceiling lights. The walls are finished with rough stone

#### **MAIN FEATURES**

The rooms are furnished with classic wood furnishings with fabrics. The ceilings in the wine cellars are made of metal.

SPA AREA

The building has an oval pool, many different saunas and a jacuzzi. There is a mosaic stucco, the starry sky above the pool and decorative wall with led lighting.