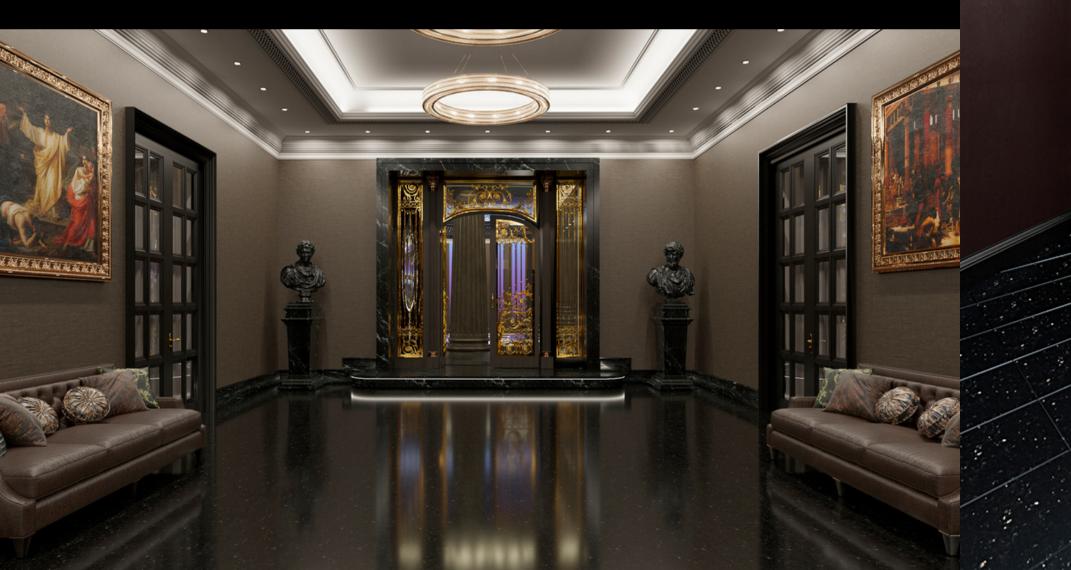

#### **KEY FEATURES**

The pool lobby and wine cellar are designed in dark colors. There are glass partitions and led ceiling lights. The walls are finished with rough stone