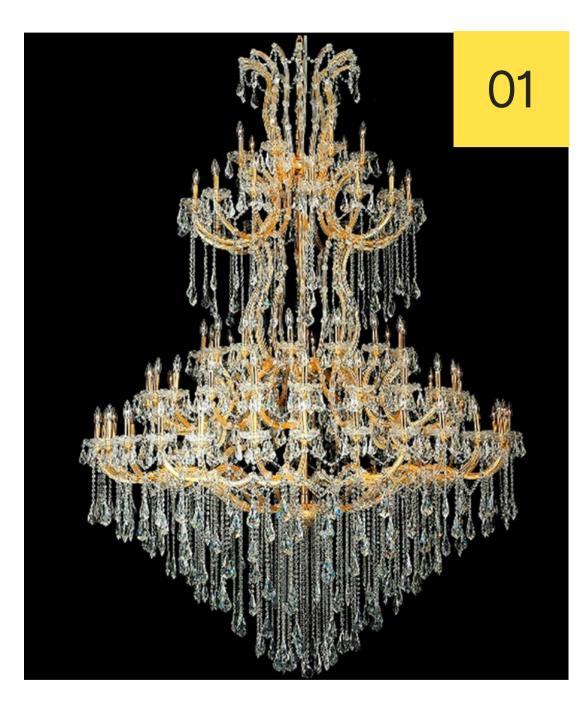

in dark colors. There are glass partitions and led ceiling lights. The walls are finished with rough stone











#### **MAIN FEATURES**

The rooms are furnished with classic wood furnishings with fabrics. The ceilings in the wine cellars are made of metal.





SPA AREA

The building has an oval pool, many different saunas and a jacuzzi. There is a mosaic stucco, the starry sky above the pool and decorative wall with led lighting.

## BIM model of Residential building





### MEP Design. Ventilation & Air Conditioning



### Ventilation & Air Conditioning



### Interior layout





### Bar drawings and elements



### Staircase drawings





### Doors and typical door details

1350



### Furniture composition









### Plumbing and furniture



cm 156x68







### Chandeliers





RESIDENTIAL HOUSE - OCTOBER 2020

WWW.UVT.UA



### Project leaders



Antonenko Andrii Chief executive officer



Shumbar Konstantin project manager



Agafonov Oleksiy CHIEF ARCHITECT



Izumenko Andrey hvac



#### Sydoruk Olha Lead architect



Boguslavska Iryna

#### **UVT** G R ^ U P



**OUR SITE** 

www.uvt.ua

#### Antonenko Andrii - CEO

+ 38 (067) 502-72-52

aav@uvt.ua

#### Agafonov Oleksiy - Chief Architect

+ 38 (067) 504-67-51

5046751@gmail.com

RESIDENTIAL HOUSE - OCTOBER 2020

### Contact details

#### For orders and views

WWW.UVT.UA