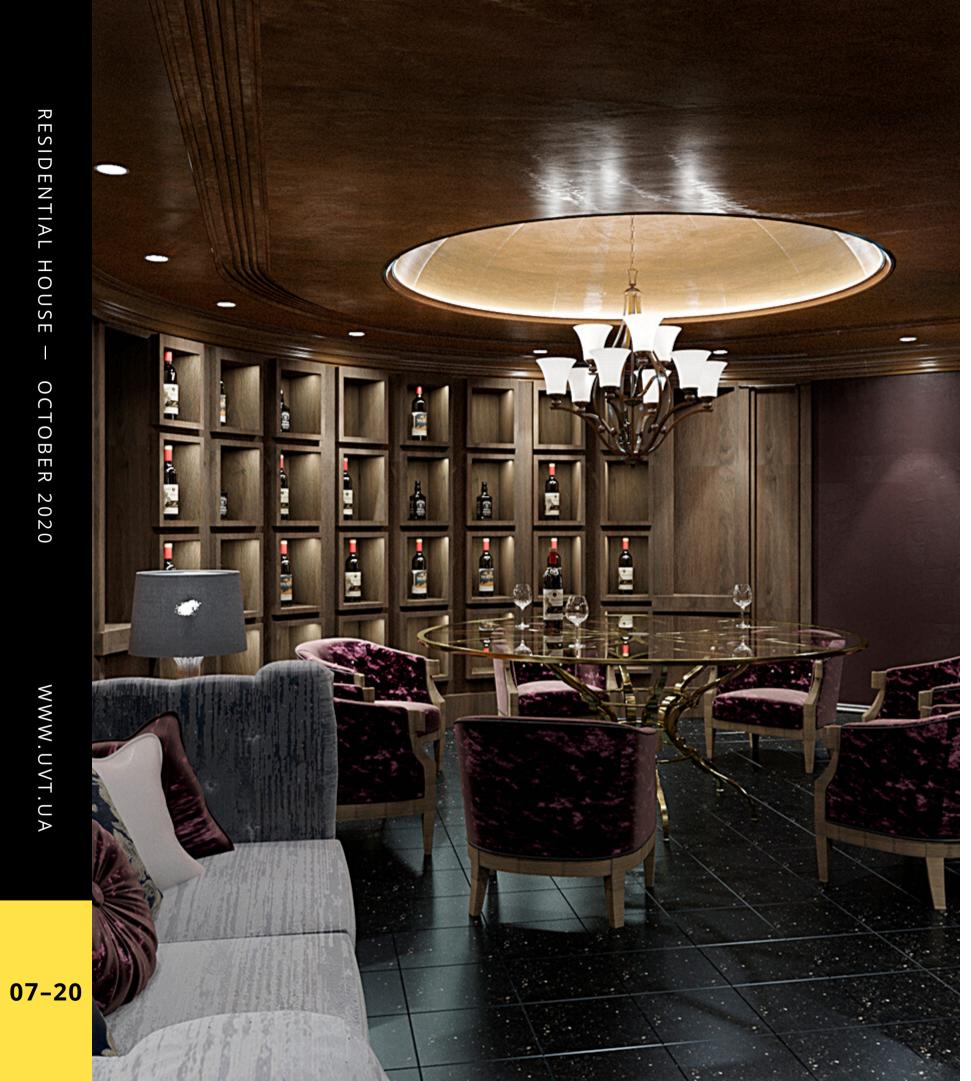

#### **KEY FEATURES**

The pool lobby and wine cellar are designed in dark colors. There are glass partitions and led ceiling lights. The walls are finished with rough stone

#### **MAIN FEATURES**

The rooms are furnished with classic wood furnishings with fabrics. The ceilings in the wine cellars are made of metal.

SPA AREA

The building has an oval pool, many different saunas and a jacuzzi. There is a mosaic stucco, the starry sky above the pool and decorative wall with led lighting.