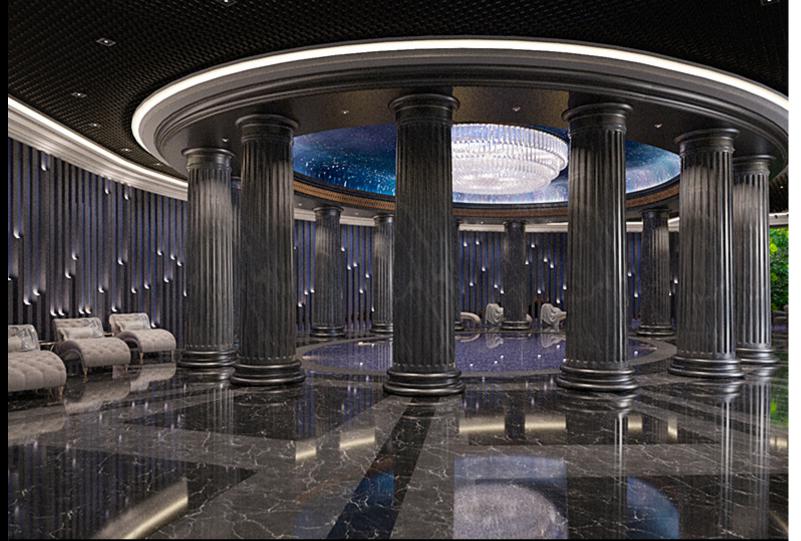

#### **KEY FEATURES**

The pool lobby and wine cellar are designed in dark colors. There are glass partitions and led ceiling lights. The walls are finished with rough stone

#### **MAIN FEATURES**

The rooms are furnished with classic wood furnishings with fabrics. The ceilings in the wine cellars are made of metal.

SPA AREA

The building has an oval pool, many different saunas and a jacuzzi. There is a mosaic stucco, the starry sky above the pool and decorative wall with led lighting.