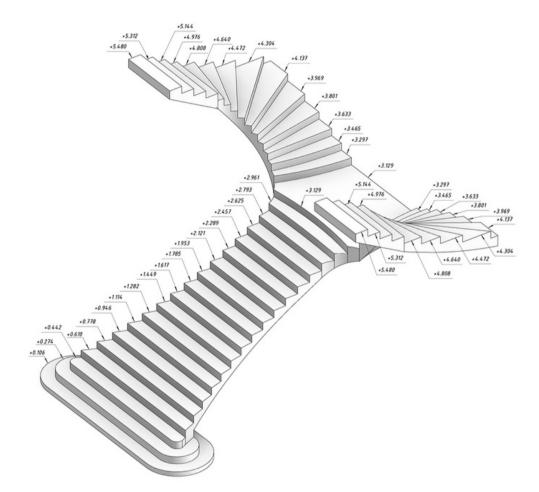

### Staircase drawings

#### **VISUALIZATION OF PREMISES**

The peculiarity of the staircase is that it consists of many different materials. Crystal balinks and malachite risers, as well as led lighting. New LED fixtures are designed directly for this facility.