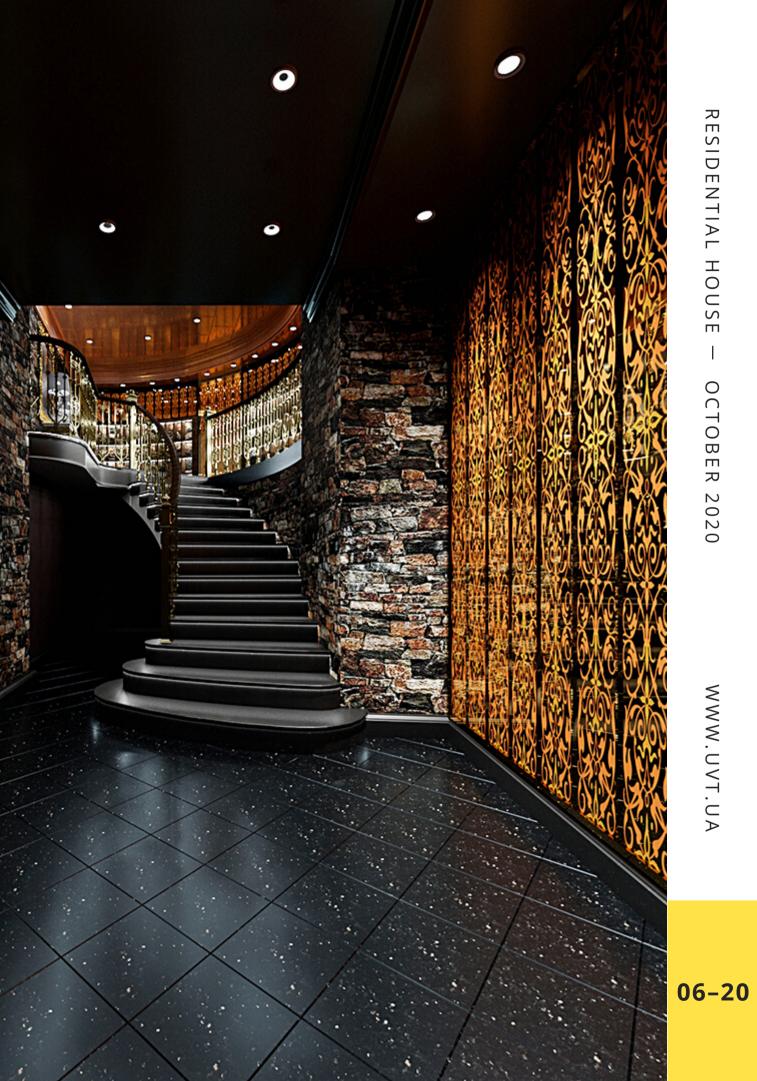

#### **VISUALIZATION OF PREMISES**

The peculiarity of the staircase is that it consists of many different materials. Crystal balinks and malachite risers, as well as led lighting. New LED fixtures are designed directly for this facility.

#### **KEY FEATURES**

The pool lobby and wine cellar are designed in dark colors. There are glass partitions and led ceiling lights. The walls are finished with rough stone