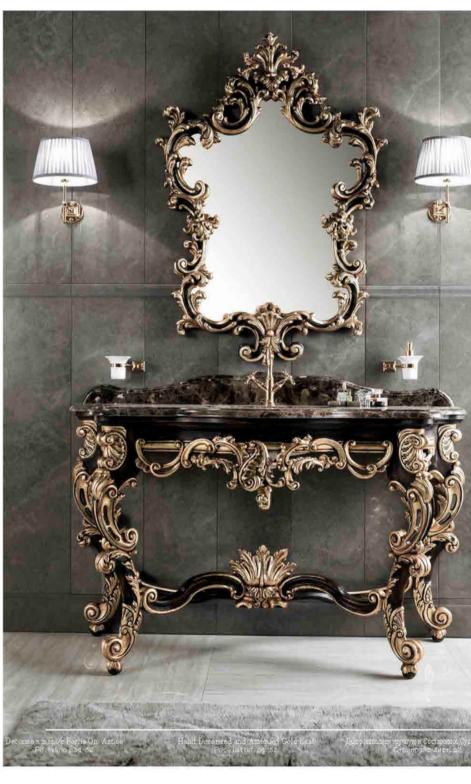

ne cellar are designed in dark colors. There are glass partitions and led ceiling lights. The walls are finished with rough stone











#### **MAIN FEATURES**

The rooms are furnished with classic wood furnishings with fabrics. The ceilings in the wine cellars are made of metal.





SPA AREA

The building has an oval pool, many different saunas and a jacuzzi. There is a mosaic stucco, the starry sky above the pool and decorative wall with led lighting.

## BIM model of Residential building





### MEP Design. Ventilation & Air Conditioning



### Ventilation & Air Conditioning



### Interior layout





### Bar drawings and elements



### Staircase drawings





### Doors and typical door details

1350



### Furniture composition









### Plumbing and furniture



cm 156x68







### Chandeliers





RESIDENTIAL HOUSE - OCTOBER 2020

WWW.UVT.UA



### Project leaders



Antonenko Andrii Chief executive officer



Shumbar Konstantin project manager



Agafonov Oleksiy CHIEF ARCHITECT



Izumenko Andrey hvac



#### Sydoruk Olha Lead architect



Boguslavska Iryna

#### **UVT** G R ^ U P



**OUR SITE** 

www.uvt.ua

#### Antonenko Andrii - CEO

+ 38 (067) 502-72-52

aav@uvt.ua

#### Agafonov Oleksiy - Chief Architect

+ 38 (067) 504-67-51

5046751@gmail.com

RESIDENTIAL HOUSE - OCTOBER 2020

### Contact details

#### For orders and views

WWW.UVT.UA