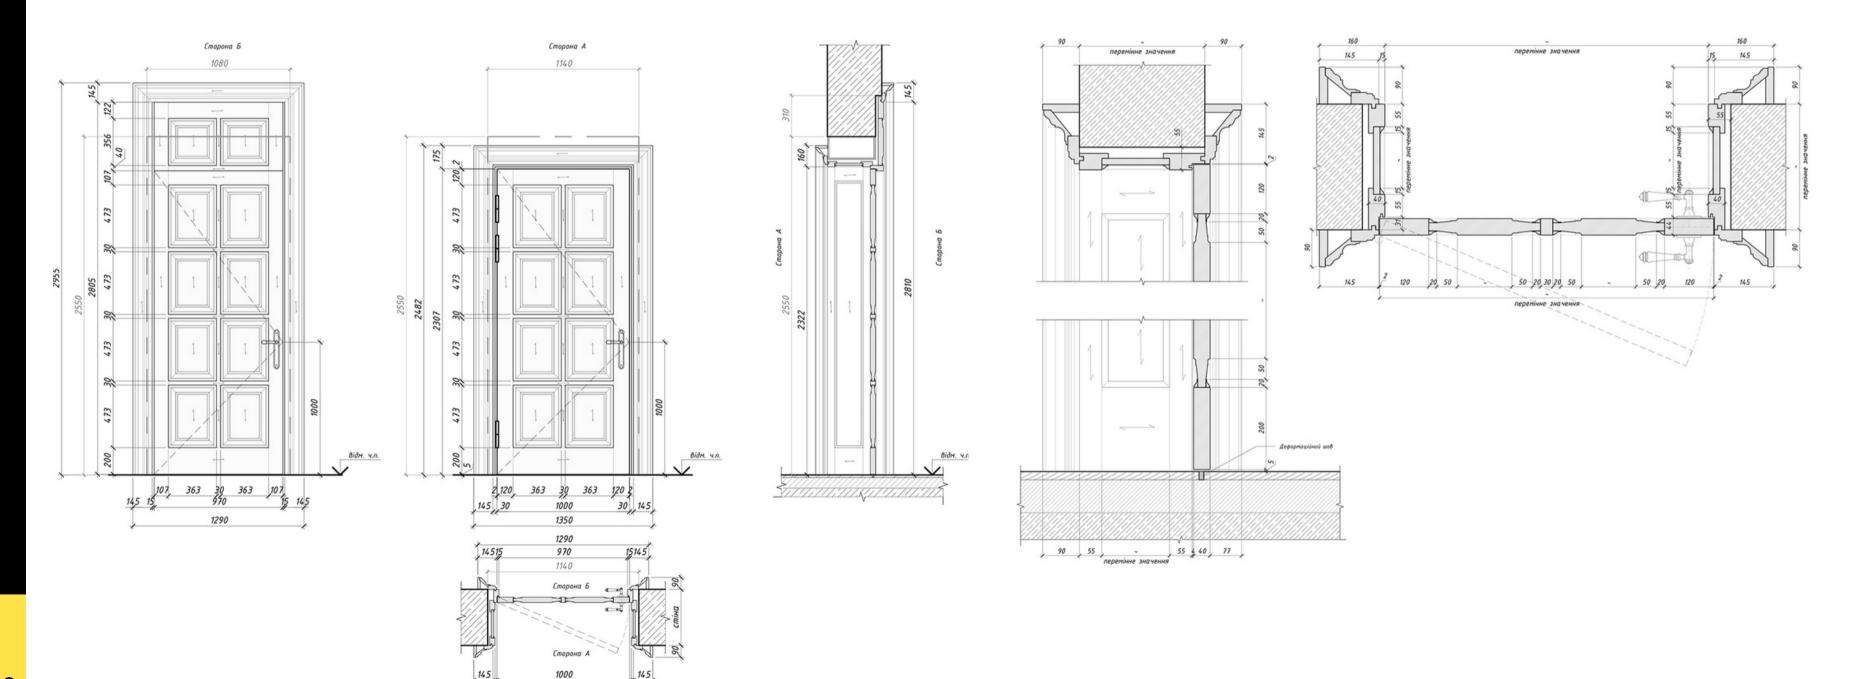

gned directly for this facility.

#### **KEY FEATURES**

The pool lobby and wine cellar are designed in dark colors. There are glass partitions and led ceiling lights. The walls are finished with rough stone











#### **MAIN FEATURES**

The rooms are furnished with classic wood furnishings with fabrics. The ceilings in the wine cellars are made of metal.





SPA AREA

The building has an oval pool, many different saunas and a jacuzzi. There is a mosaic stucco, the starry sky above the pool and decorative wall with led lighting.

## BIM model of Residential building





### MEP Design. Ventilation & Air Conditioning



### Ventilation & Air Conditioning



### Interior layout





### Bar drawings and elements



### Staircase drawings





### Doors and typical door details

1350



### Furniture composition









### Plumbing and furniture



cm 156x68







### Chandeliers





RESIDENTIAL HOUSE - OCTOBER 2020

WWW.UVT.UA



### Project leaders



Antonenko Andrii Chief executive officer



Shumbar Konstantin project manager



Agafonov Oleksiy CHIEF ARCHITECT



Izumenko Andrey hvac



#### Sydoruk Olha Lead architect



Boguslavska Iryna

#### **UVT** G R ^ U P



**OUR SITE** 

www.uvt.ua

#### Antonenko Andrii - CEO

+ 38 (067) 502-72-52

aav@uvt.ua

#### Agafonov Oleksiy - Chief Architect

+ 38 (067) 504-67-51

5046751@gmail.com

RESIDENTIAL HOUSE - OCTOBER 2020

### Contact details

#### For orders and views

WWW.UVT.UA