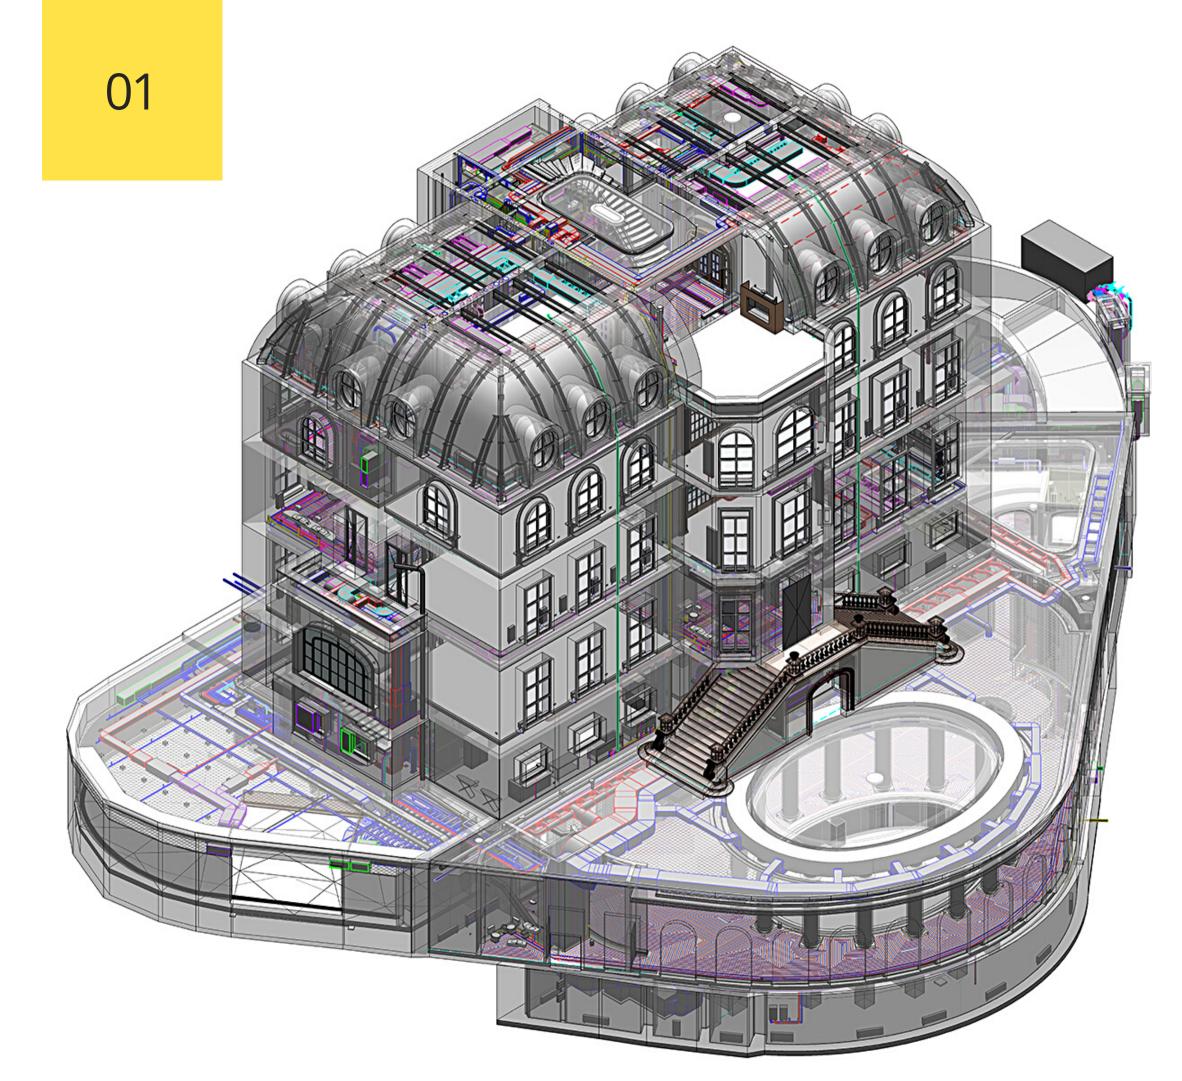

#### BIM model

- **Step 1** Scanning
- Step 2 BIM modeling
- Step 3 MEP design
- **Step 4** Interior Design
- Step 5 Supervision

## BIM model of Residential building