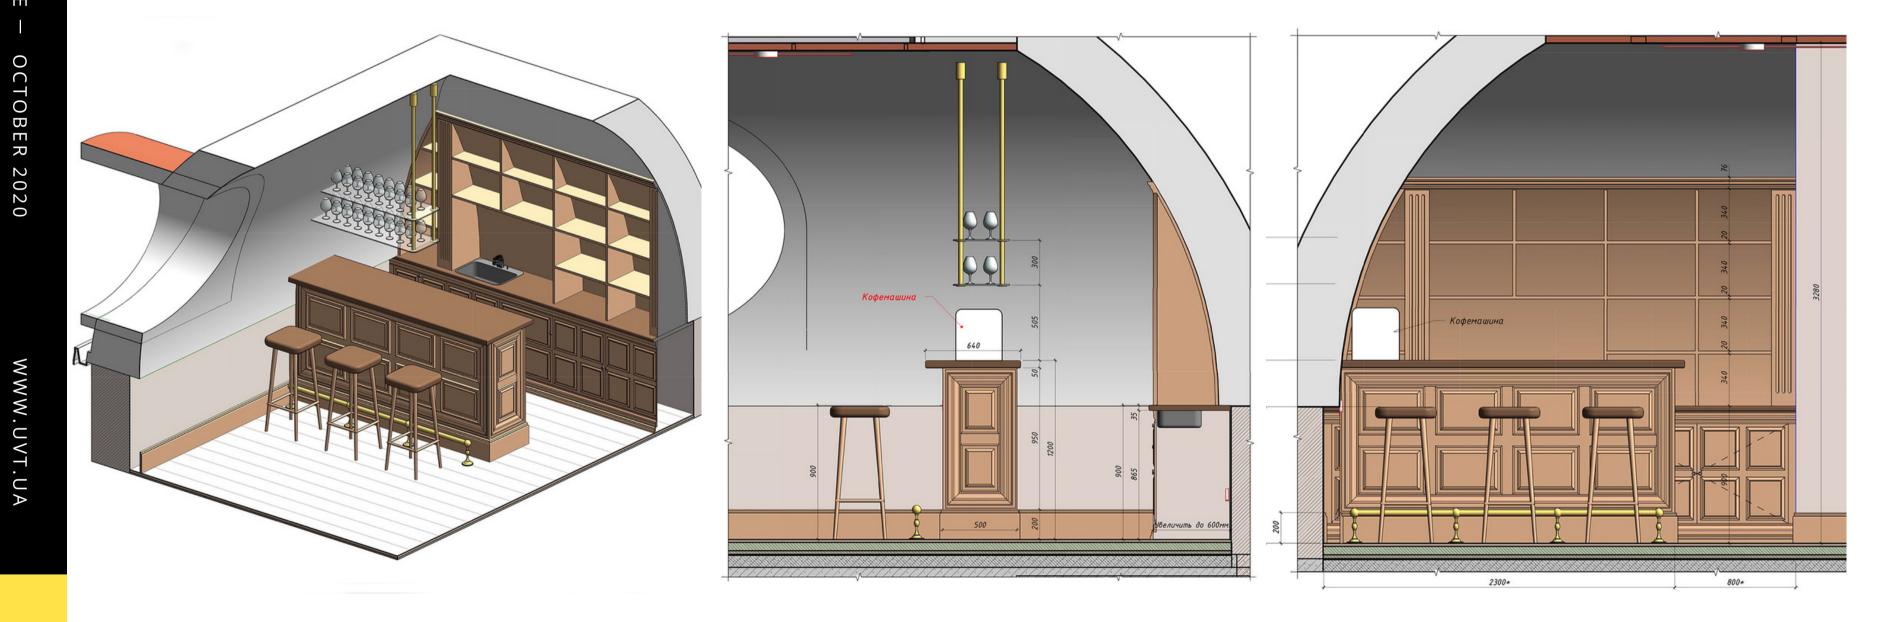

and malachite risers, as well as led lighting. New LED fixtures are designed directly for this facility.

#### **KEY FEATURES**

The pool lobby and wine cellar are designed in dark colors. There are glass partitions and led ceiling lights. The walls are finished with rough stone











#### **MAIN FEATURES**

The rooms are furnished with classic wood furnishings with fabrics. The ceilings in the wine cellars are made of metal.





SPA AREA

The building has an oval pool, many different saunas and a jacuzzi. There is a mosaic stucco, the starry sky above the pool and decorative wall with led lighting.

## BIM model of Residential building





### MEP Design. Ventilation & Air Conditioning



### Ventilation & Air Conditioning



### Interior layout





### Bar drawings and elements



### Staircase drawings





### Doors and typical door details

1350



### Furniture composition









### Plumbing and furniture



cm 156x68







### Chandeliers





RESIDENTIAL HOUSE - OCTOBER 2020

WWW.UVT.UA



### Project leaders



Antonenko Andrii Chief executive officer



Shumbar Konstantin project manager



Agafonov Oleksiy CHIEF ARCHITECT



Izumenko Andrey hvac



#### Sydoruk Olha Lead architect



Boguslavska Iryna

#### **UVT** G R ^ U P



**OUR SITE** 

www.uvt.ua

#### Antonenko Andrii - CEO

+ 38 (067) 502-72-52

aav@uvt.ua

#### Agafonov Oleksiy - Chief Architect

+ 38 (067) 504-67-51

5046751@gmail.com

RESIDENTIAL HOUSE - OCTOBER 2020

### Contact details

#### For orders and views

WWW.UVT.UA