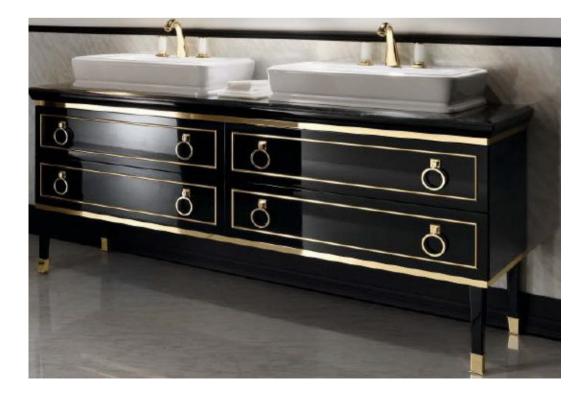

ellar are designed in dark colors. There are glass partitions and led ceiling lights. The walls are finished with rough stone











#### **MAIN FEATURES**

The rooms are furnished with classic wood furnishings with fabrics. The ceilings in the wine cellars are made of metal.





SPA AREA

The building has an oval pool, many different saunas and a jacuzzi. There is a mosaic stucco, the starry sky above the pool and decorative wall with led lighting.

## BIM model of Residential building





### MEP Design. Ventilation & Air Conditioning



### Ventilation & Air Conditioning



### Interior layout





### Bar drawings and elements



### Staircase drawings





### Doors and typical door details

1350



### Furniture composition









### Plumbing and furniture



cm 156x68







### Chandeliers





RESIDENTIAL HOUSE - OCTOBER 2020

WWW.UVT.UA



### Project leaders



Antonenko Andrii Chief executive officer



Shumbar Konstantin project manager



Agafonov Oleksiy CHIEF ARCHITECT



Izumenko Andrey hvac



#### Sydoruk Olha Lead architect



Boguslavska Iryna

#### **UVT** G R ^ U P



**OUR SITE** 

www.uvt.ua

#### Antonenko Andrii - CEO

+ 38 (067) 502-72-52

aav@uvt.ua

#### Agafonov Oleksiy - Chief Architect

+ 38 (067) 504-67-51

5046751@gmail.com

RESIDENTIAL HOUSE - OCTOBER 2020

### Contact details

#### For orders and views

WWW.UVT.UA