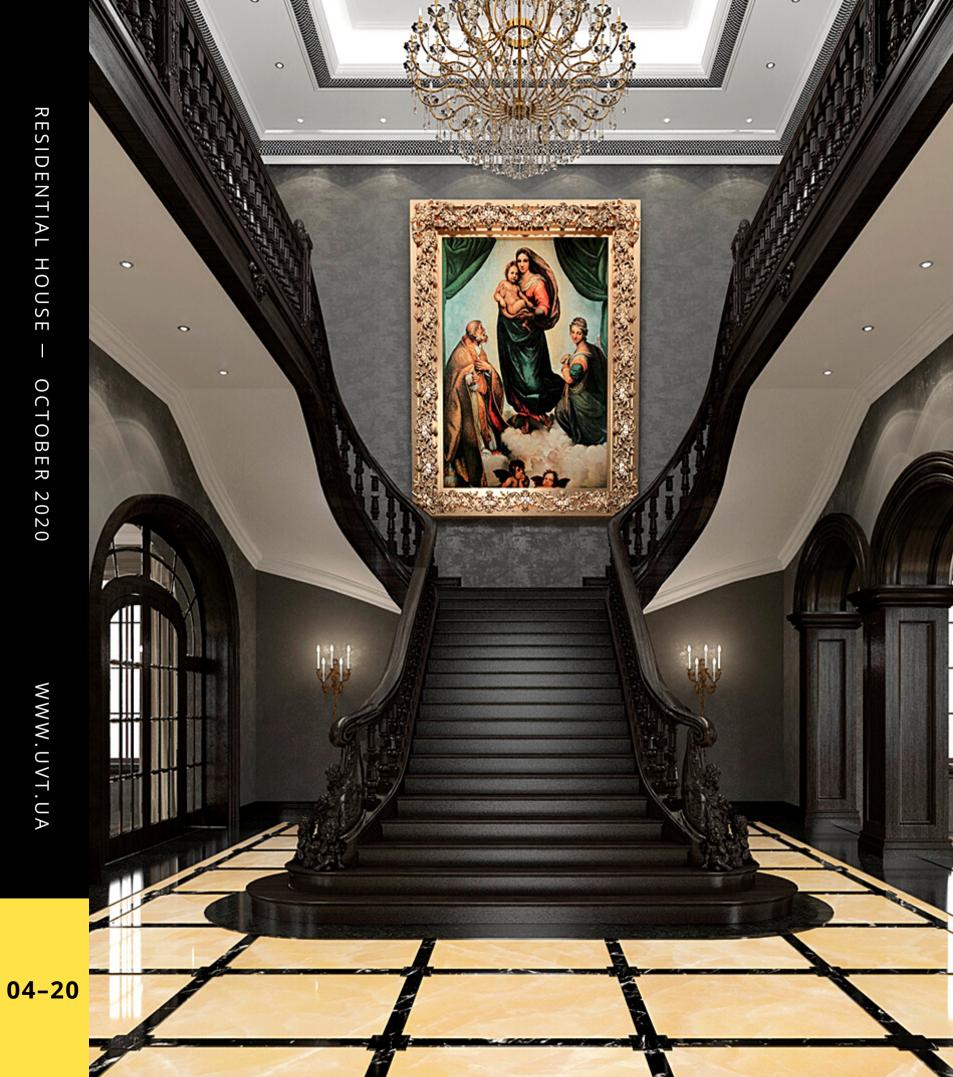

#### **MAIN FEATURES**

The classic style is combined with more modern elements (green walls, LED lighting). The color scale is chosen on the basis of customer requirements. Reproductions of famous paintings are hung throughout the house.

#### **VISUALIZATION OF PREMISES**

The peculiarity of the staircase is that it consists of many different materials. Crystal balinks and malachite risers, as well as led lighting. New LED fixtures are designed directly for this facility.