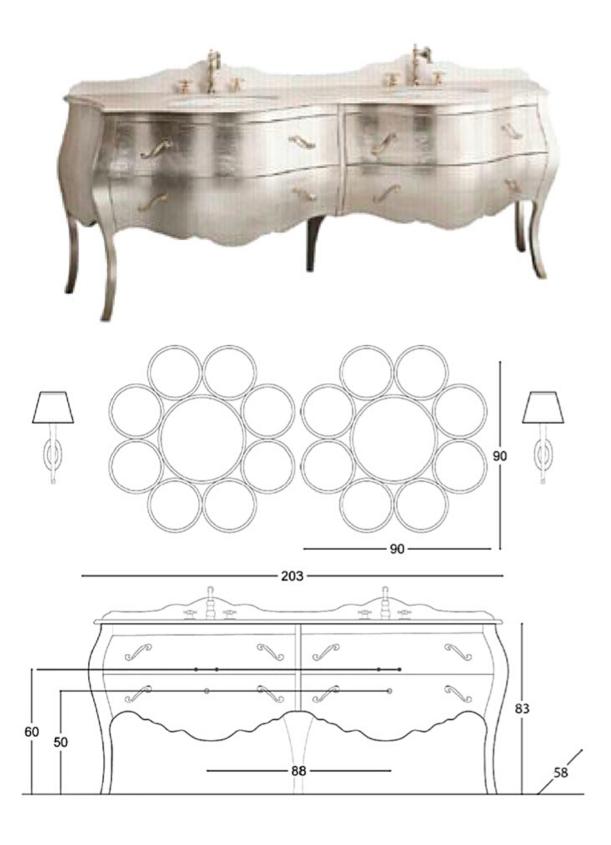

ty.

#### **KEY FEATURES**

The pool lobby and wine cellar are designed in dark colors. There are glass partitions and led ceiling lights. The walls are finished with rough stone











#### **MAIN FEATURES**

The rooms are furnished with classic wood furnishings with fabrics. The ceilings in the wine cellars are made of metal.





SPA AREA

The building has an oval pool, many different saunas and a jacuzzi. There is a mosaic stucco, the starry sky above the pool and decorative wall with led lighting.

## BIM model of Residential building





### MEP Design. Ventilation & Air Conditioning



### Ventilation & Air Conditioning



### Interior layout





### Bar drawings and elements



### Staircase drawings





### Doors and typical door details

1350



### Furniture composition









### Plumbing and furniture



cm 156x68







### Chandeliers





RESIDENTIAL HOUSE - OCTOBER 2020

WWW.UVT.UA



### Project leaders



Antonenko Andrii Chief executive officer



Shumbar Konstantin project manager



Agafonov Oleksiy CHIEF ARCHITECT



Izumenko Andrey hvac



#### Sydoruk Olha Lead architect



Boguslavska Iryna

#### **UVT** G R ^ U P



**OUR SITE** 

www.uvt.ua

#### Antonenko Andrii - CEO

+ 38 (067) 502-72-52

aav@uvt.ua

#### Agafonov Oleksiy - Chief Architect

+ 38 (067) 504-67-51

5046751@gmail.com

RESIDENTIAL HOUSE - OCTOBER 2020

### Contact details

#### For orders and views

WWW.UVT.UA