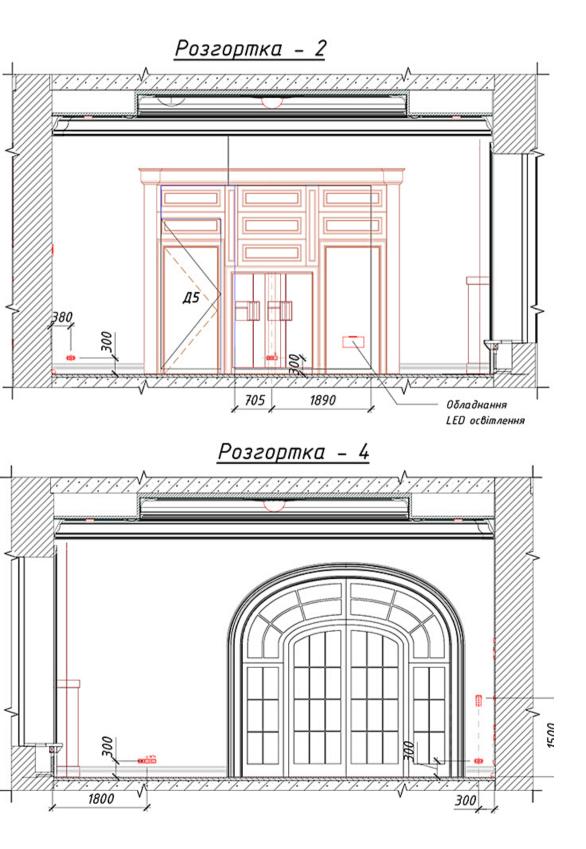

erent materials. Crystal balinks and malachite risers, as well as led lighting. New LED fixtures are designed directly for this facility.

#### **KEY FEATURES**

The pool lobby and wine cellar are designed in dark colors. There are glass partitions and led ceiling lights. The walls are finished with rough stone











#### **MAIN FEATURES**

The rooms are furnished with classic wood furnishings with fabrics. The ceilings in the wine cellars are made of metal.





SPA AREA

The building has an oval pool, many different saunas and a jacuzzi. There is a mosaic stucco, the starry sky above the pool and decorative wall with led lighting.

## BIM model of Residential building





### MEP Design. Ventilation & Air Conditioning



### Ventilation & Air Conditioning



### Interior layout





### Bar drawings and elements



### Staircase drawings





### Doors and typical door details

1350



### Furniture composition









### Plumbing and furniture



cm 156x68







### Chandeliers





RESIDENTIAL HOUSE - OCTOBER 2020

WWW.UVT.UA



### Project leaders



Antonenko Andrii Chief executive officer



Shumbar Konstantin project manager



Agafonov Oleksiy CHIEF ARCHITECT



Izumenko Andrey hvac



#### Sydoruk Olha Lead architect



Boguslavska Iryna

#### **UVT** G R ^ U P



**OUR SITE** 

www.uvt.ua

#### Antonenko Andrii - CEO

+ 38 (067) 502-72-52

aav@uvt.ua

#### Agafonov Oleksiy - Chief Architect

+ 38 (067) 504-67-51

5046751@gmail.com

RESIDENTIAL HOUSE - OCTOBER 2020

### Contact details

#### For orders and views

WWW.UVT.UA