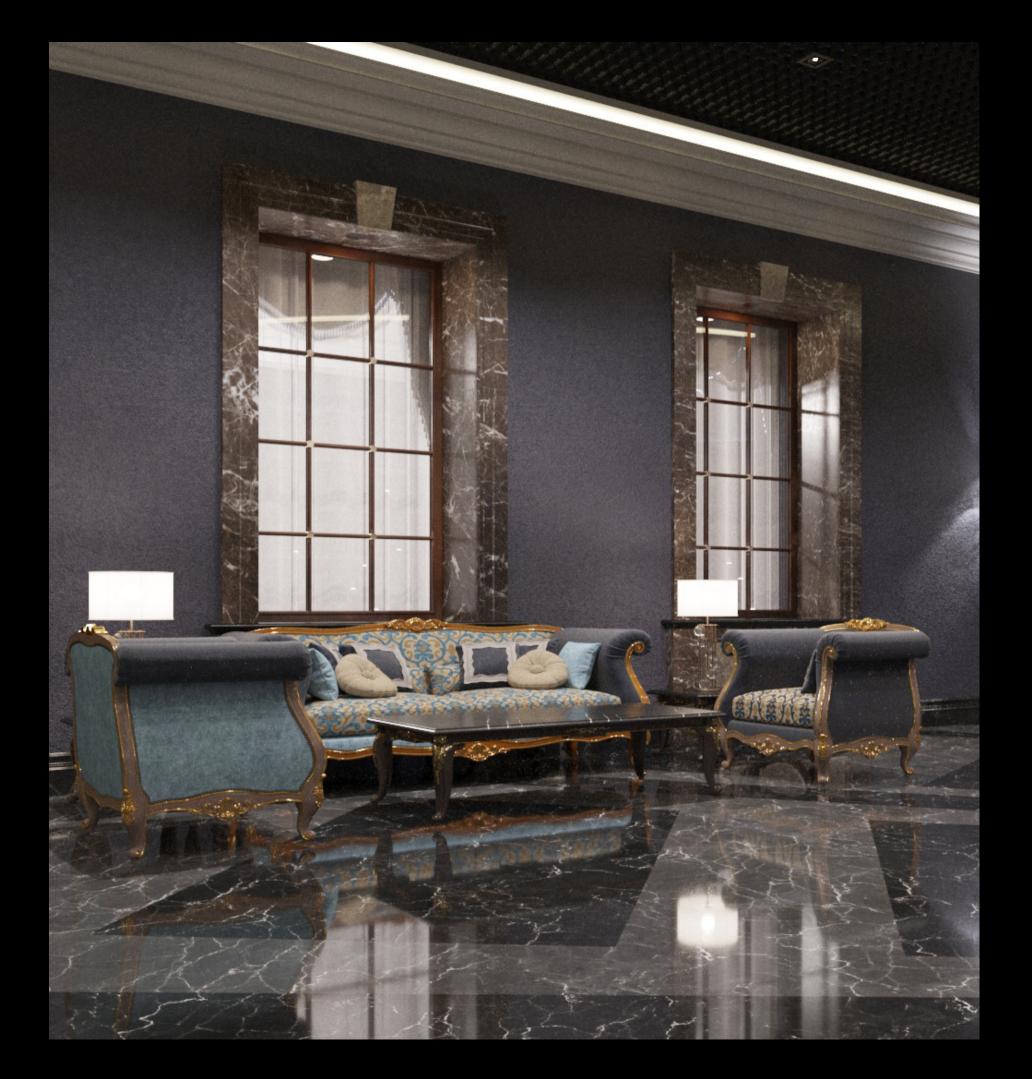

#### **MAIN FEATURES**

The classic style is combined with more modern elements (green walls, LED lighting). The color scale is chosen on the basis of customer requirements. Reproductions of famous paintings are hung throughout the house.

#### **MAIN FEATURES**

The rooms are furnished with classic wood furnishings with fabrics. The ceilings in the wine cellars are made of metal.

SPA AREA

The building has an oval pool, many different saunas and a jacuzzi. There is a mosaic stucco, the starry sky above the pool and decorative wall with led lighting.