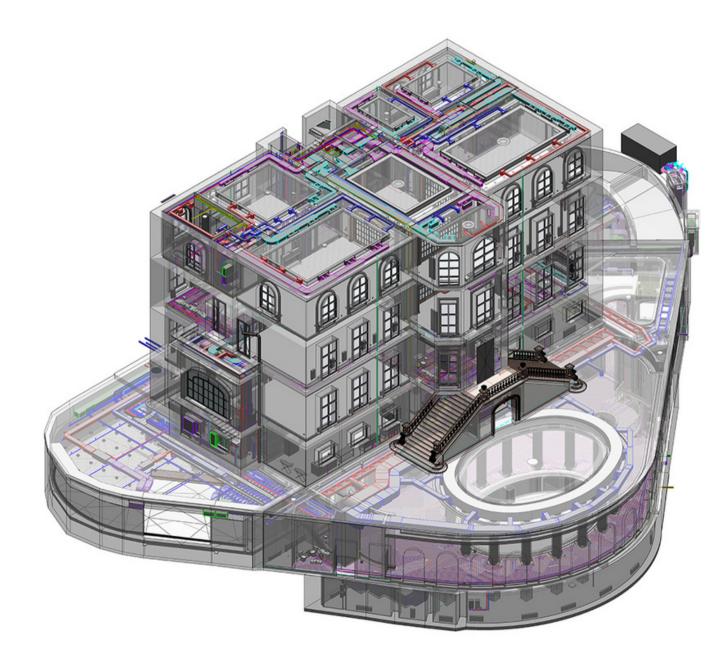

e house.





#### **VISUALIZATION OF PREMISES**

The peculiarity of the staircase is that it consists of many different materials. Crystal balinks and malachite risers, as well as led lighting. New LED fixtures are designed directly for this facility.

#### **KEY FEATURES**

The pool lobby and wine cellar are designed in dark colors. There are glass partitions and led ceiling lights. The walls are finished with rough stone











#### **MAIN FEATURES**

The rooms are furnished with classic wood furnishings with fabrics. The ceilings in the wine cellars are made of metal.





SPA AREA

The building has an oval pool, many different saunas and a jacuzzi. There is a mosaic stucco, the starry sky above the pool and decorative wall with led lighting.

## BIM model of Residential building





### MEP Design. Ventilation & Air Conditioning



### Ventilation & Air Conditioning



### Interior layout





### Bar drawings and elements



### Staircase drawings





### Doors and typical door details

1350



### Furniture composition









### Plumbing and furniture



cm 156x68







### Chandeliers





RESIDENTIAL HOUSE - OCTOBER 2020

WWW.UVT.UA



### Project leaders



Antonenko Andrii Chief executive officer



Shumbar Konstantin project manager



Agafonov Oleksiy CHIEF ARCHITECT



Izumenko Andrey hvac



#### Sydoruk Olha Lead architect



Boguslavska Iryna

#### **UVT** G R ^ U P



**OUR SITE** 

www.uvt.ua

#### Antonenko Andrii - CEO

+ 38 (067) 502-72-52

aav@uvt.ua

#### Agafonov Oleksiy - Chief Architect

+ 38 (067) 504-67-51

5046751@gmail.com

RESIDENTI