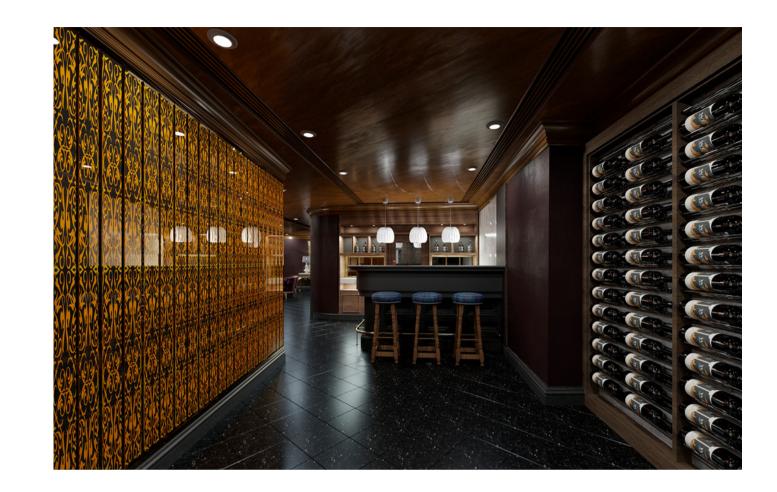

#### **KEY FEATURES**

The pool lobby and wine cellar are designed in dark colors. There are glass partitions and led ceiling lights. The walls are finished with rough stone