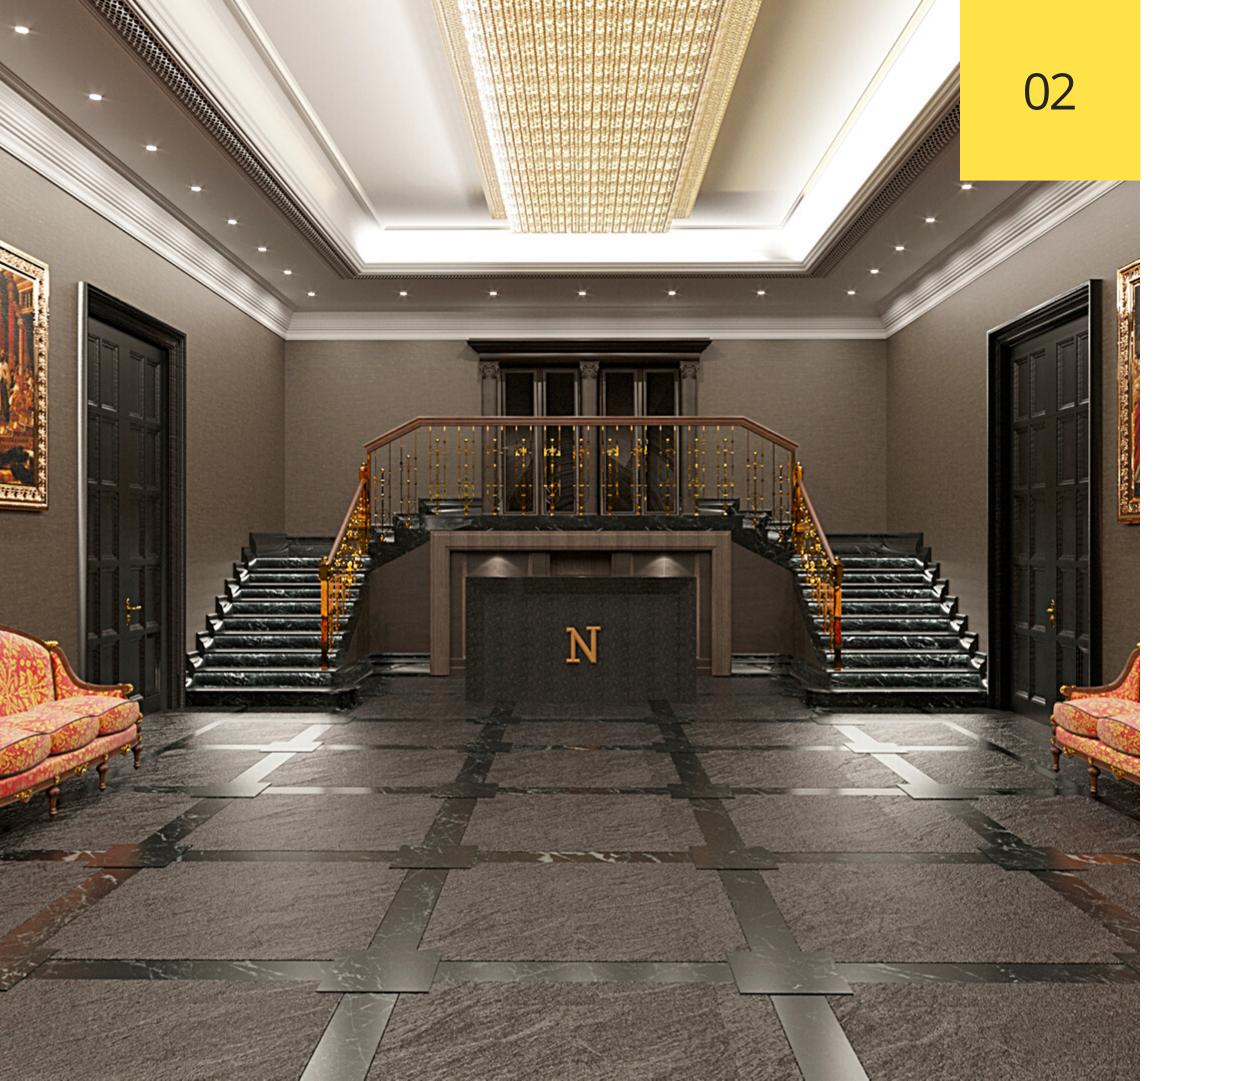

#### **VISUALIZATION OF PREMISES**

The peculiarity of the staircase is that it consists of many different materials. Crystal balinks and malachite risers, as well as led lighting. New LED fixtures are designed directly for this facility.