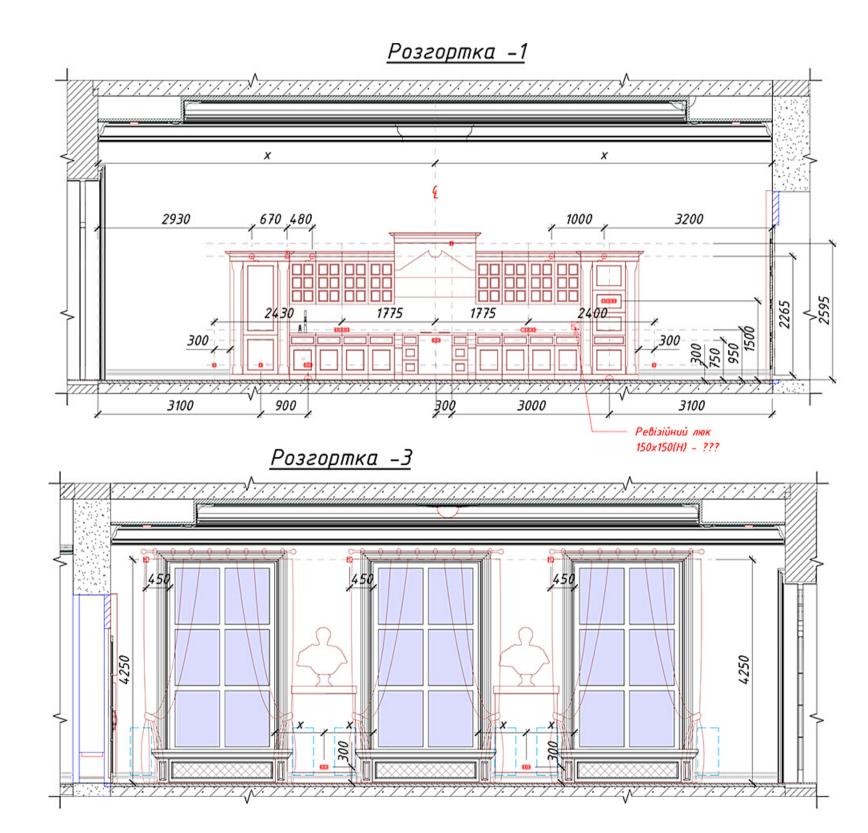

fferent materials. Crystal balinks and malachite risers, as well as led lighting. New LED fixtures are designed directly for this facility.

#### **KEY FEATURES**

The pool lobby and wine cellar are designed in dark colors. There are glass partitions and led ceiling lights. The walls are finished with rough stone











#### **MAIN FEATURES**

The rooms are furnished with classic wood furnishings with fabrics. The ceilings in the wine cellars are made of metal.





SPA AREA

The building has an oval pool, many different saunas and a jacuzzi. There is a mosaic stucco, the starry sky above the pool and decorative wall with led lighting.

## BIM model of Residential building





### MEP Design. Ventilation & Air Conditioning



### Ventilation & Air Conditioning



### Interior layout





### Bar drawings and elements



### Staircase drawings





### Doors and typical door details

1350



### Furniture composition









### Plumbing and furniture



cm 156x68







### Chandeliers





RESIDENTIAL HOUSE - OCTOBER 2020

WWW.UVT.UA



### Project leaders



Antonenko Andrii Chief executive officer



Shumbar Konstantin project manager



Agafonov Oleksiy CHIEF ARCHITECT



Izumenko Andrey hvac



#### Sydoruk Olha Lead architect



Boguslavska Iryna

#### **UVT** G R ^ U P



**OUR SITE** 

www.uvt.ua

#### Antonenko Andrii - CEO

+ 38 (067) 502-72-52

aav@uvt.ua

#### Agafonov Oleksiy - Chief Architect

+ 38 (067) 504-67-51

5046751@gmail.com

RESIDENTIAL HOUSE - OCTOBER 2020

### Contact details

#### For orders and views

WWW.UVT.UA