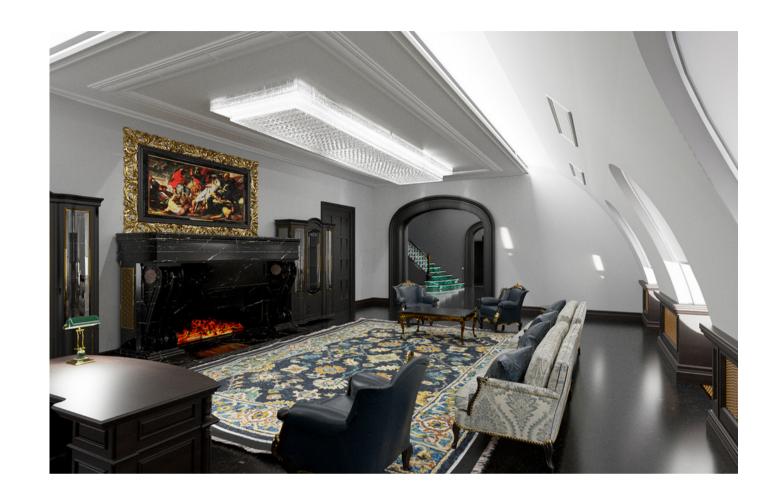

#### **MAIN FEATURES**

The classic style is combined with more modern elements (green walls, LED lighting). The color scale is chosen on the basis of customer requirements. Reproductions of famous paintings are hung throughout the house.

#### **KEY FEATURES**

The pool lobby and wine cellar are designed in dark colors. There are glass partitions and led ceiling lights. The walls are finished with rough stone

#### **MAIN FEATURES**

The rooms are furnished with classic wood furnishings with fabrics. The ceilings in the wine cellars are made of metal.

SPA AREA

The building has an oval pool, many different saunas and a jacuzzi. There is a mosaic stucco, the starry sky above the pool and decorative wall with led lighting.