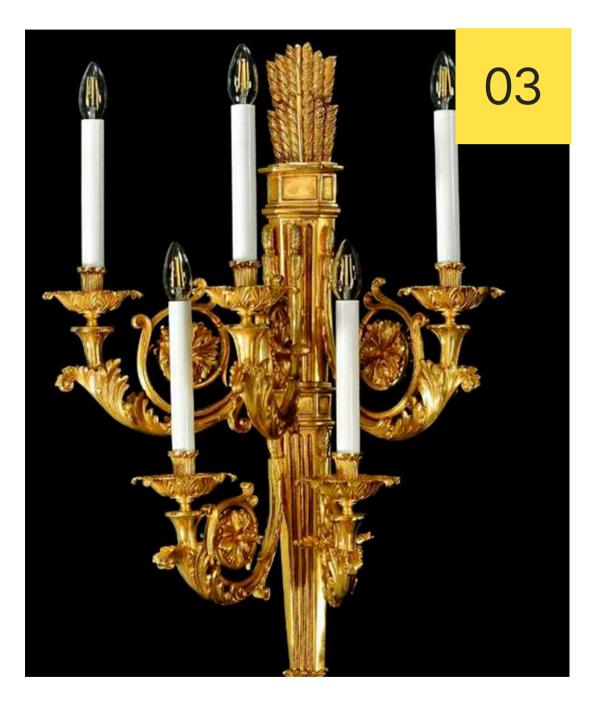

ceiling lights. The walls are finished with rough stone











#### **MAIN FEATURES**

The rooms are furnished with classic wood furnishings with fabrics. The ceilings in the wine cellars are made of metal.





SPA AREA

The building has an oval pool, many different saunas and a jacuzzi. There is a mosaic stucco, the starry sky above the pool and decorative wall with led lighting.

## BIM model of Residential building





### MEP Design. Ventilation & Air Conditioning



### Ventilation & Air Conditioning



### Interior layout





### Bar drawings and elements



### Staircase drawings





### Doors and typical door details

1350



### Furniture composition









### Plumbing and furniture



cm 156x68







### Chandeliers





RESIDENTIAL HOUSE - OCTOBER 2020

WWW.UVT.UA



### Project leaders



Antonenko Andrii Chief executive officer



Shumbar Konstantin project manager



Agafonov Oleksiy CHIEF ARCHITECT



Izumenko Andrey hvac



#### Sydoruk Olha Lead architect



Boguslavska Iryna

#### **UVT** G R ^ U P



**OUR SITE** 

www.uvt.ua

#### Antonenko Andrii - CEO

+ 38 (067) 502-72-52

aav@uvt.ua

#### Agafonov Oleksiy - Chief Architect

+ 38 (067) 504-67-51

5046751@gmail.com

RESIDENTIAL HOUSE - OCTOBER 2020

### Contact details

#### For orders and views

WWW.UVT.UA