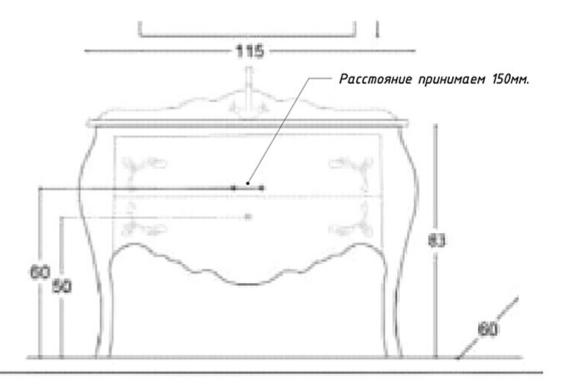

.

#### **KEY FEATURES**

The pool lobby and wine cellar are designed in dark colors. There are glass partitions and led ceiling lights. The walls are finished with rough stone











#### **MAIN FEATURES**

The rooms are furnished with classic wood furnishings with fabrics. The ceilings in the wine cellars are made of metal.





SPA AREA

The building has an oval pool, many different saunas and a jacuzzi. There is a mosaic stucco, the starry sky above the pool and decorative wall with led lighting.

## BIM model of Residential building





### MEP Design. Ventilation & Air Conditioning



### Ventilation & Air Conditioning



### Interior layout





### Bar drawings and elements



### Staircase drawings





### Doors and typical door details

1350



### Furniture composition









### Plumbing and furniture



cm 156x68







### Chandeliers





RESIDENTIAL HOUSE - OCTOBER 2020

WWW.UVT.UA



### Project leaders



Antonenko Andrii Chief executive officer



Shumbar Konstantin project manager



Agafonov Oleksiy CHIEF ARCHITECT



Izumenko Andrey hvac



#### Sydoruk Olha Lead architect



Boguslavska Iryna

#### **UVT** G R ^ U P



**OUR SITE** 

www.uvt.ua

#### Antonenko Andrii - CEO

+ 38 (067) 502-72-52

aav@uvt.ua

#### Agafonov Oleksiy - Chief Architect

+ 38 (067) 504-67-51

5046751@gmail.com

RESIDENTIAL HOUSE - OCTOBER 2020

### Contact details

#### For orders and views

WWW.UVT.UA