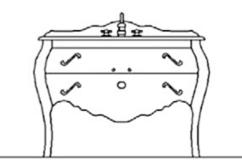

### **KEY FEATURES**

The pool lobby and wine cellar are designed in dark colors. There are glass partitions and led ceiling lights. The walls are finished with rough stone











#### **MAIN FEATURES**

The rooms are furnished with classic wood furnishings with fabrics. The ceilings in the wine cellars are made of metal.





SPA AREA

The building has an oval pool, many different saunas and a jacuzzi. There is a mosaic stucco, the starry sky above the pool and decorative wall with led lighting.

## BIM model of Residential building





### MEP Design. Ventilation & Air Conditioning



### Ventilation & Air Conditioning



### Interior layout





### Bar drawings and elements



### Staircase drawings





### Doors and typical door details

1350



### Furniture composition









### Plumbing and furniture



cm 156x68







### Chandeliers





RESIDENTIAL HOUSE - OCTOBER 2020

WWW.UVT.UA



### Project leaders



Antonenko Andrii Chief executive officer



Shumbar Konstantin project manager



Agafonov Oleksiy CHIEF ARCHITECT



Izumenko Andrey hvac



#### Sydoruk Olha Lead architect



Boguslavska Iryna

#### **UVT** G R ^ U P



**OUR SITE** 

www.uvt.ua

#### Antonenko Andrii - CEO

+ 38 (067) 502-72-52

aav@uvt.ua

#### Agafonov Oleksiy - Chief Architect

+ 38 (067) 504-67-51

5046751@gmail.com

RESIDENTIAL HOUSE - OCTOBER 2020

### Contact details

#### For orders and views

WWW.UVT.UA